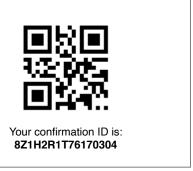

# **Receipt Details**

| QTY                   | Tickets                                 | Price   | Service Fee | Subtotal |
|-----------------------|-----------------------------------------|---------|-------------|----------|
| 2                     | General Admission (12+)<br>\$13.99 Each | \$27.98 | \$3.50      | \$31.48  |
| Delivery Fee (Mobile) |                                         |         |             | \$0.00   |
| Sales Tax             |                                         |         |             | \$2.04   |
| Discounts             |                                         |         |             | (\$4.20) |
| Grand Total           |                                         |         |             | \$29.32  |